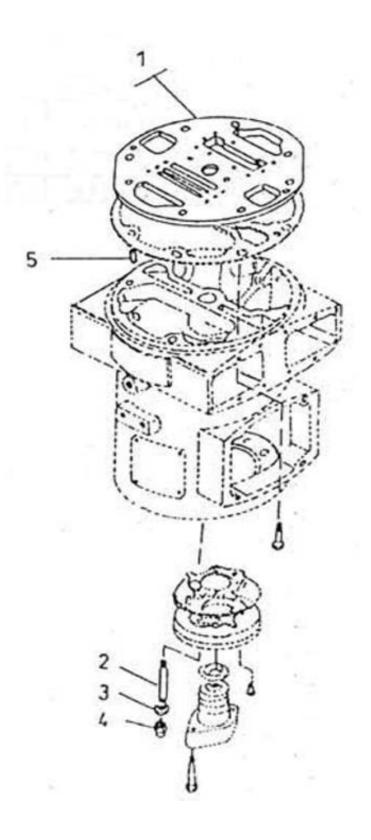

## 14. Assembly Plate Port Frame End - Model 7 x 5 LUB

| COMPRESSOR PARTS LIST ASSEMBLY NAME: ASSEMBLY PLATE PORT FRAME END ASSEMBLY DRAWING: FIG-2C |                           |              |     |               |                  |
|---------------------------------------------------------------------------------------------|---------------------------|--------------|-----|---------------|------------------|
| COMPRESSOR MODEL                                                                            |                           | 7 X 5<br>LUB | QTY | ILLUS.<br>NO. | RECOM.<br>SPARES |
| SUB ASSEMBLY NO.                                                                            |                           | 7032 7721    | ] I |               | QTY              |
| SR.                                                                                         | DESCRIPTION               | PART         | 1 I |               |                  |
| NO.                                                                                         |                           | NO.          |     |               |                  |
| 1                                                                                           | PLATE PORT FRAME END      | 3711 8189    | 1   | 1             | ]                |
| 2                                                                                           | STUD 1/2" X 7-3/4"        | 9521 4094    | 2   | 2             | ]                |
| 3                                                                                           | GASKET COPPER WASHER 1/2" | 3075 6068    | 2   | 3             |                  |
| 4                                                                                           | NUT CAP 1/2"              | 9510 8239    | 2   | 4             |                  |
| 5                                                                                           | PIN ROLL 3/8" X 1-3/4"    | 9509 8703    | 2   | 5             | ]                |